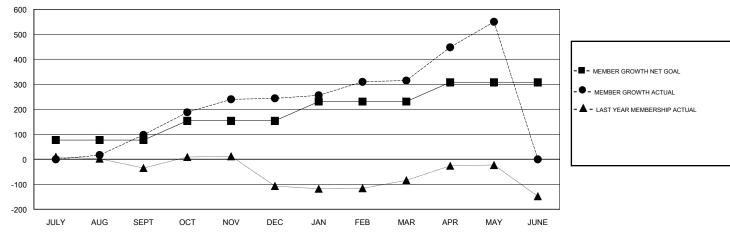

## GOALS AND ACTUAL MEMBERS CUMULATIVE

| DROPPED CLUBS: 0  DROPPED MEMBERS |     | 54 CLUBS OF 69 ADDED 1 OR MORE<br>NEW MEMBERS | GENDER DISTRIBUTION  MALE 1,245 (50.32%)  FEMALE 1,229 (49.68%)  Women Percentage Fiscal Year Goal: 50% |     |  |
|-----------------------------------|-----|-----------------------------------------------|---------------------------------------------------------------------------------------------------------|-----|--|
| DECEASED                          | 9   | CLICK HERE FOR CUMULATIVE                     | TOTAL FAMILY UNIT MEMBERS                                                                               | 703 |  |
| CLUB CANCELLED                    | 0   | MEMBERSHIP DATA                               |                                                                                                         | 200 |  |
| OTHER                             | 173 |                                               | FAMILY MEMBERS PAYING HALF DUES                                                                         | 390 |  |
| TOTAL                             | 182 |                                               |                                                                                                         |     |  |

## **LOCATION PHILIPPINES**

**GMT CA** 

| Clubs         |               |             |               | Members               |                           |                         |                                              |
|---------------|---------------|-------------|---------------|-----------------------|---------------------------|-------------------------|----------------------------------------------|
|               | RESULTS FOR   | R 2017-2018 |               | RESULTS FOR 2017-2018 |                           |                         |                                              |
| QUARTER       | NEW CLUB GOAL | NEW CLUBS   | DROPPED CLUBS | QUARTER               | MEMBER GROWTH NET<br>GOAL | MEMBER GROWTH<br>ACTUAL | DROPPED MEMBERS ACTUAL (including transfers) |
| JULY/AUG/SEPT | 2             | 2           | 0             | JULY/AUG/SEPT         | 77                        | 164                     | 60                                           |
| OCT/NOV/DEC   | 2             | 2           | 0             | OCT/NOV/DEC           | 77                        | 211                     | 65                                           |
| JAN/FEB/MAR   | 2             | 2           | 0             | JAN/FEB/MAR           | 77                        | 120                     | 33                                           |
| APR/MAY/JUNE  | 2             | 6           | 0             | APR/MAY/JUNE          | 77                        | 260                     | 24                                           |