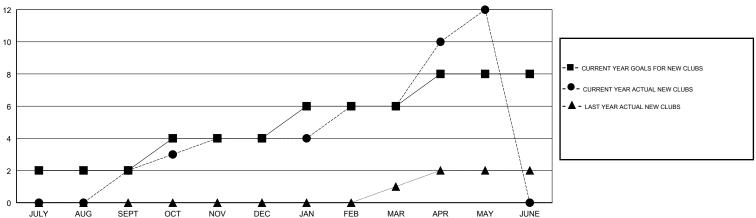

#### GOALS AND ACTUAL NEW CLUBS CUMULATIVE

## **LOCATION PHILIPPINES**

**GMT CA** 

| Clubs         |               |             |               | Members               |                           |                         |                                              |
|---------------|---------------|-------------|---------------|-----------------------|---------------------------|-------------------------|----------------------------------------------|
|               | RESULTS FOR   | R 2017-2018 |               | RESULTS FOR 2017-2018 |                           |                         |                                              |
| QUARTER       | NEW CLUB GOAL | NEW CLUBS   | DROPPED CLUBS | QUARTER               | MEMBER GROWTH NET<br>GOAL | MEMBER GROWTH<br>ACTUAL | DROPPED MEMBERS ACTUAL (including transfers) |
| JULY/AUG/SEPT | 2             | 2           | 0             | JULY/AUG/SEPT         | 77                        | 164                     | 60                                           |
| OCT/NOV/DEC   | 2             | 2           | 0             | OCT/NOV/DEC           | 77                        | 211                     | 65                                           |
| JAN/FEB/MAR   | 2             | 2           | 0             | JAN/FEB/MAR           | 77                        | 120                     | 33                                           |
| APR/MAY/JUNE  | 2             | 6           | 0             | APR/MAY/JUNE          | 77                        | 260                     | 24                                           |